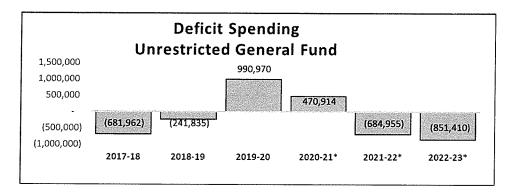

alance meets the minimum required reserve requirement for the current and both subsequent years, nonetheless, the District's reserves are declining at an unsustainable rate and as noted above, the cost of the pending salary settlement for all staff is not reflected in this projection.

#### **OPERATING DEFICITS**

The District's second interim budget and multi-year projection reflects operating deficits in the unrestricted general fund as displayed in the following chart. We note deficit spending is exacerbated in 2022-23 with the loss of pension relief and that the District's pending bargaining unit agreements have not been included in the second interim budget and multi-year projection. Absent offsetting cost reductions, salary increases will exacerbate the District's deficit spending.



The cumulative impact of this projected deficit spending is a 46% decline in fund balance over the current plus two (2) subsequent years, leaving the District with reserves of \$1.2million or 5% of general fund expenditures as of June 30, 2023. We estimate the District's ending balance falls to less than 4% as of June 30, 2023 once the impacts of the District's bargained settlements and accompanying offsetting cost reductions are included. The Board is to be commended for developing the cost reductions that accompany the proposed settlements, however, while some deficit spending may be a result of one-time costs from prior year funding sources, ongoing structural deficits threaten a school district's future educational programs. Districts that wait too long to address and correct structu