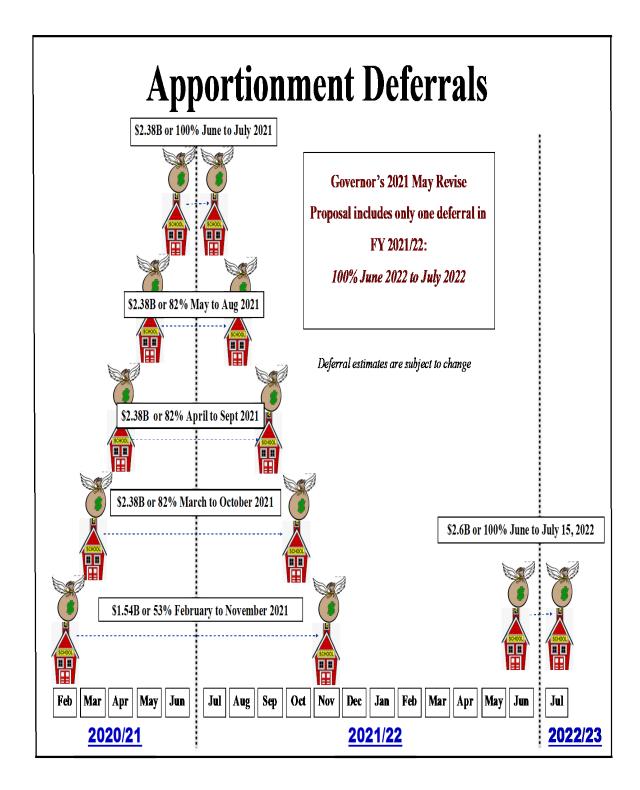

ets and interim reports. How this information affects each LEA is unique. With this in mind, LEAs should evaluate their individual educational and financial risks. Special attention must be paid to multi-year projections and the contributing factors both within and outside the control of district decision makers. Most importantly, LEAs should focus on the potential funding cliff due to declining enrollment and its effects on the 2022-23 fiscal year. LEAs should consider preparing two sets of multi-year projection documents, one that includes the projected one-time dollars for official submission and one that excludes one-time funds, to allow the LEA to have a fiscal outlook that provides a clear view of ongoing revenue and expenditures.

### **Appendix A – Apportionment Deferrals Chart**



### **Appendix B – Accounting for One-Time Funds**

|                                   |             | COVIE                | D-19 Ac    | counting 8      | & Com                                             | pliance  | Sched     | ule                                                                            |                |                 |  |
|-----------------------------------|-------------|----------------------|------------|-----------------|---------------------------------------------------|----------|-----------|--------------------------------------------------------------------------------|----------------|-----------------|--|
| Program                           | SB98 Lear   | ning Loss N<br>(LLM) | Aitigation | SB117           | Elementary & Secondary<br>School Emergen