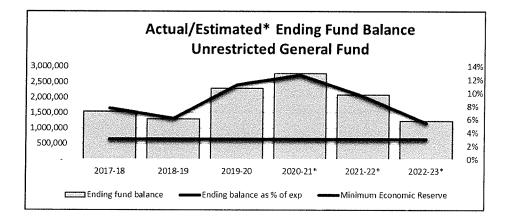

ease in unemployment claims. The state maintains a separate pool to manage unemployment insurance for school agencies and have advised districts that the rate could be reduced later in the year, however, until further information is known, districts should plan on budgeting for the increased cost.

#### **BUDGETARY POSITION FOR LARKSPUR-CORTE MADERA SCHOOL DISTRICT**

The District's second interim budget and multi-year projection reflects a deterioration in budgetary position when compared to the first interim budget. The following graph depicts the District's estimated ending balance in the second interim budget and multi-year projection for the unrestricted general fund with both the state required minimum reserve and the District's actual reserve as a percentage of total expenditures.



The District's ending balance meets the minimum required reserve requirement for the current and both subsequent years, nonetheless, the District's reserves are declining at an unsustainable rate and as noted above, the cost of the pending salary settlement for all staff is not reflected in this projection.

#### **OPERATING DEFICITS**

The District's second interim budget and multi-year projection reflects operating deficits in the unrestricted general fund as displayed in the following chart. We note deficit spending is exacerbated in 2022-23 with the loss of pension relief and that the District's pending bargaining unit agreements have not been included in the second interim budget and multi-year projection. Absent offsetting cost reductions, salary increases will exacerbate the Distr